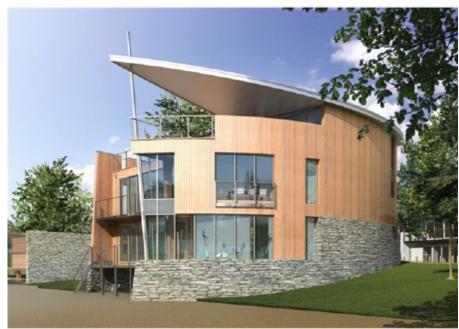

## **Project**

When Grants were asked by a reputable construction company to assist in designing a shading system for these two private houses in Mudeford, they knew that only a carefully engineered product would cope with the high demands of the large curved glazing that was such an integral part of the design.

## Solution

Grants shading offered a curtain track system that followed the curved glazing to the exact radii. Integration to the Home Automation system was paramount for the client to ensure total flexibility in control wherever he was in the world.

## Specification

17 x Endurashade Automated Curtain track system, custom curved with Home Automation Integration facility.