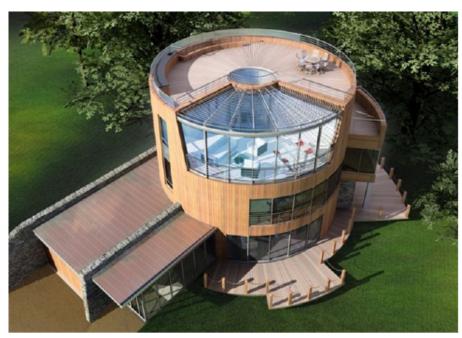

## **Project**

When Grants were asked by a reputable construction company to assist in designing a shading system for these two private houses in Mudeford, they knew that only a carefully engineered product would cope with the high demands of the large curved glazing that was such an integral part of the design.

## Solution

Grants shading offered a curtain track system that followed the curved glazing to the exact radii. Integration to the Home Automation system was paramount for the client to ensure total flexibility in control wherever he was in the world.

## Specification

17 x Endurashade Automated Curtain track system, custom curved with Home Automation Integration facility.